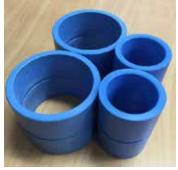

ThorPlas-Blue Replacement Bearings

Old Steel Bearings

ThorPlas installed with O-rings