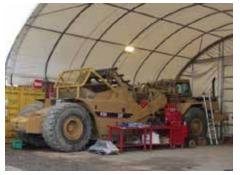

#### Challenge

Engineers at Bob Hick Earthmoving - New Zealand were having trouble with the existing steel bearings in the support brackets on the elevator lift lasting.

Caterpillar 615-C Motor Scraper

Elevator Support and Existing Steel Bearings