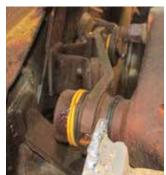

ThorPlas-Blue Replacement Bearings

Old Steel Bearings

ThorPlas installed with O-rings

### Results

The ThorPlas-Blue bearings were installed into the elevator support arms and greased to prevent corrosion of the pin. Grease exposed to dirt becomes a grinding paste and accelerates wear of the pin and bearing. To prevent this happening yellow and black O-rings have been installed at the joints (see photo above) to keep the grease in, under a little pressure, and keep the dirt out. The expectation is for many years of service.