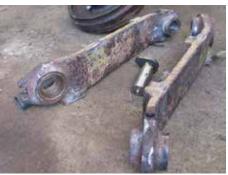

#### Challenge

Engineers at Bob Hick Earthmoving - New Zealand were having trouble with the existing steel bearings in the support brackets on the elevator lift lasting.

Caterpillar 615-C Motor Scraper

Elevator Support and Existing Steel Bearings