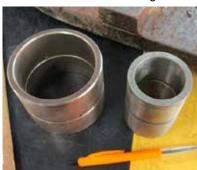

ThorPlas-Blue Replacement Bearings

Old Steel Bearings

ThorPlas installed with O-rings

### Results

The ThorPlas-Blue bearings were installed into the elevator support arms and greased to prevent corrosion of the pin. Grease exposed to dirt becomes a grinding paste and accelerates wear of the pin and bearing. To prevent this happening yellow and black O-rings have been installed at the joints (see photo above) to keep the grease in, under a little pressure, and keep the dirt out. The expectation is for many years of service.