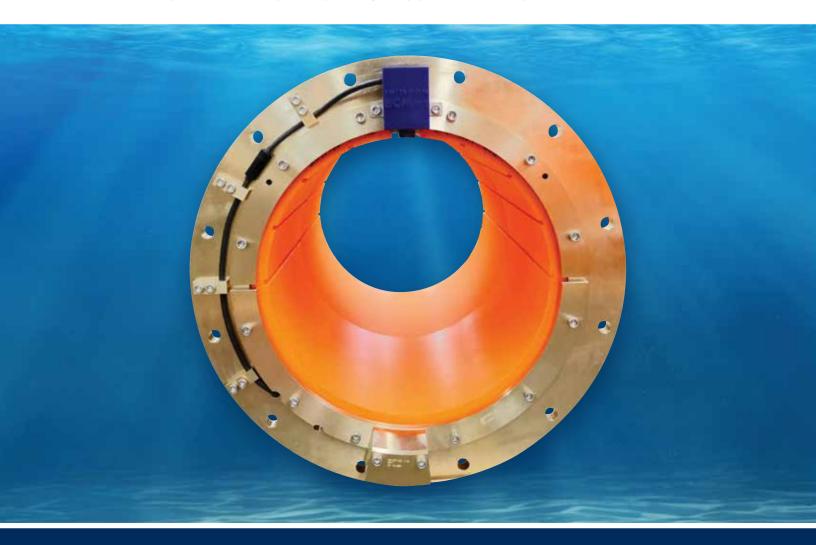

### MINIMIZE DOWNTIME & INCREASE CONVENIENCE WITH REAL TIME DATA

Thordon's BCMv2 system delivers real-time information, providing vessel engineering staff with remote indication of bearing clearances. Vessels can avoid unnecessary downtime by getting instant and accurate information on the propeller shaft bearings' performance, improving the ability to better manage your fleet.

#### Wear Monitoring Ensures Compliance with Class Requirements

The BCMv2 meets all class society requirements for wear monitoring including DNV-GL TMON that requires readings every 1000 hours of operation.