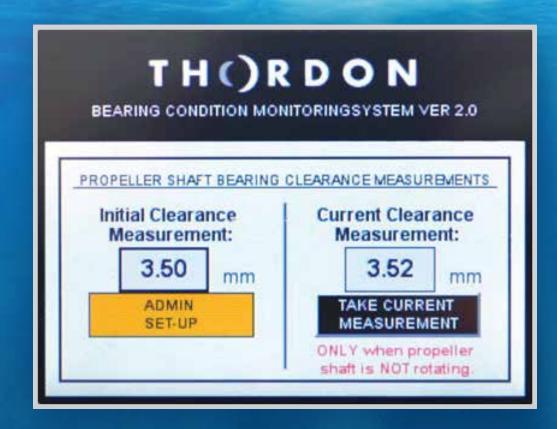

#### Improve Vessel Availability

Our system provides an easy to use, one touch, remote reading of current bearing clearance, where measurements are displayed on the control panel conveniently located in the vessel eliminating downtime and keeping your vessel at work.

SIMPLE, EASY TO USE TOUCHSCREEN DISPLAY

2

3