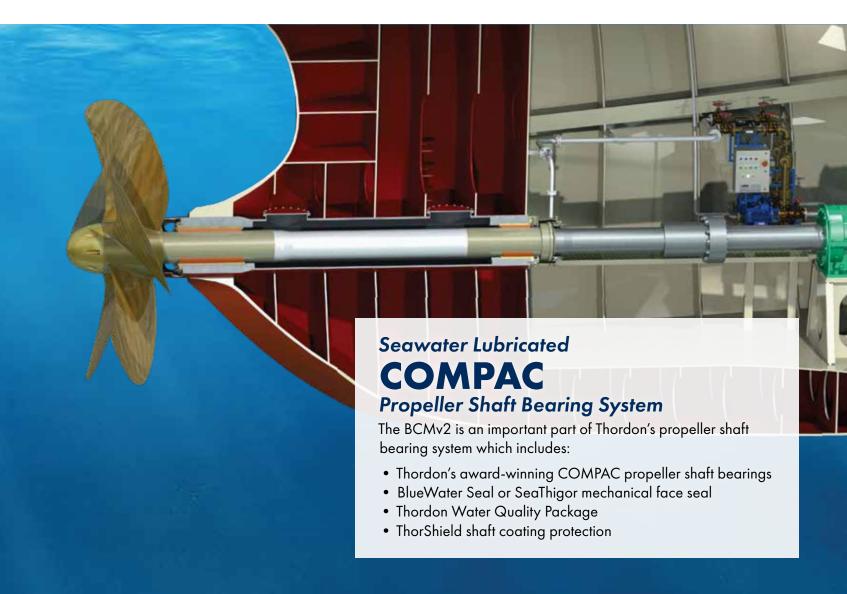

### MINIMIZE DOWNTIME & INCREASE CONVENIENCE WITH REAL TIME DATA

Thordon's BCMv2 system delivers real-time information, providing vessel engineering staff with remote indication of bearing clearances. Vessels can avoid unnecessary downtime by getting instant and accurate information on the propeller shaft bearings' performance, improving the ability to better manage your fleet.

#### High Performance Bearings and Seals; Industry-Leading Service

Thordon Bearings is an industry leader in the design, manufacture, supply and installation of high performance, pollution-free, shaft bearing and seal systems.