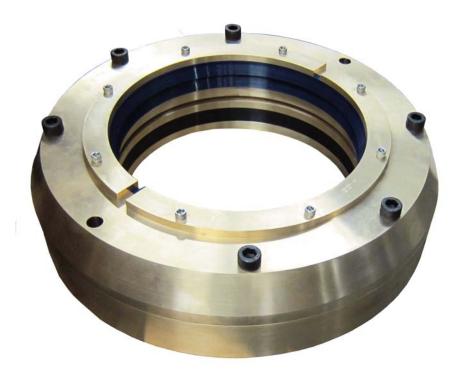

## **Thordon Thorseal Rudder Seals**

Thorseal rudder seals manufactured by Thordon Bearings Inc. are high performance, self lubricating lip seals designed to be mounted above the rudder bearing to prevent the ingress of sea water into the hull. Manufactured from a tough polymer, Thorseals provide long wear life with no need for periodic adjustments, resist tearing and extrusion and, as a result of builtin lubricants, operate with less drag and reduced cylinder wear.

The Thorseal rudder seal can be easily fitted to rudder shaft diameters ranging from 200mm (8") to 1500mm (60") for both newbuild and replacing multiple lip fabric/rubber seals or conventional packing. Thorseals offer positive sealing over a pressure range of 0 to 100 MPa (15,000 psi). Thorseals are designed with an interference and diametrical shaft movement allowance so that the sealing performance is maintained under the normal operational life of the rudder bearing. Special designs are available for small rudderstocks or where space is restricted. Thorseal rudder seals can also be used with fin stabilizers.