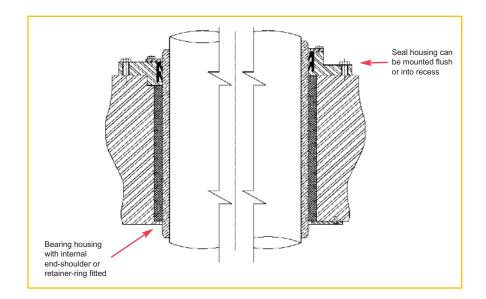

The Thorseal rudder seal can be easily fitted to rudder shaft diameters ranging from 200mm (8") to 1500mm (60") for both newbuild and replacing multiple lip fabric/rubber seals or conventional packing. Thorseals offer positive sealing over a pressure range of 0 to 100 MPa (15,000 psi). Thorseals are designed with an interference and diametrical shaft movement allowance so that the sealing performance is maintained under the normal operational life of the rudder bearing. Special designs are available for small rudderstocks or where space is restricted. Thorseal rudder seals can also be used with fin stabilizers.

## **Thordon Thorseal Rudder Seals**

The sizing and design procedure of Thorseal Rudder Seals is performed internally by Thordon Bearings, who will calculate the required diametrical movement allowance of the rudder shaft as well as the amount of interference at the dynamic seal lip and on the outside diameter of the seal. Thordon engineers will work closely with customers to design Rudder Seals that suit both retrofitting as well as new build installations.