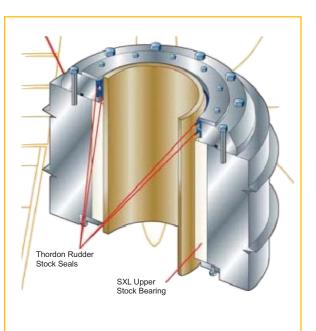

## **Thordon Thorseal Rudder Seals**

Thorseal rudder seals manufactured by Thordon Bearings Inc. are high performance, self lubricating lip seals designed to be mounted above the rudder bearing to prevent the ingress of sea water into the hull. Manufactured from a tough polymer, Thorseals provide long wear life with no need for periodic adjustments, resist tearing and extrusion and, as a result of builtin lubricants, operate with less drag and reduced cylinder wear.

The Thorseal rudder seal can be easily fitted to rudder shaft diameters ranging from 200mm (8") to 1500mm (60") for both newbuild and replacing multiple lip fabric/rubber seals or conventional packing. Thorseals offer positive sealing over a pressure range of 0 to 100 MPa (15,000 psi). Thorseals are designed with an interference and diametrical shaft movement allowance so that the sealing performance is maintained under the normal operational life of the rudder bearing. Special designs are available for small rudderstocks or where space is restricted. Thorseal rudder seals can also be used with fin stabilizers.